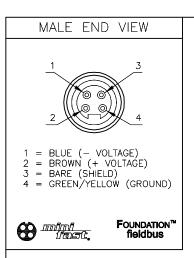

| SPECIFICATIONS                 |                                  |  |  |  |  |  |  |
|--------------------------------|----------------------------------|--|--|--|--|--|--|
| CONTACT MATERIAL/PLATING       | BRASS/GOLD                       |  |  |  |  |  |  |
| CONTACT CARRIER MATERIAL/COLOR | PLASTIC, TPU/BLACK               |  |  |  |  |  |  |
| CABLE GRIP MATERIAL/COLOR      | PLASTIC, PA/BLACK                |  |  |  |  |  |  |
| COUPLING NUT MATERIAL/PLATING  | DIECAST ZINC/NICKEL              |  |  |  |  |  |  |
| SEAL MATERIAL                  | PLASTIC, NBR                     |  |  |  |  |  |  |
| SCREW-IN THREAD SEAL MATERIAL  | PLASTIC, NBR                     |  |  |  |  |  |  |
| DEGREE OF PROTECTION           | IP67                             |  |  |  |  |  |  |
| CABL