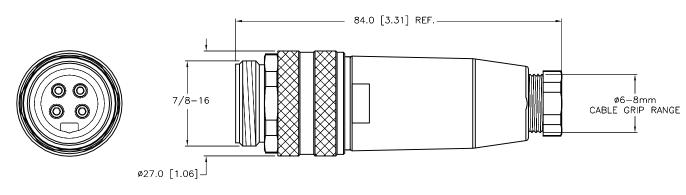

| SPECIFICATIONS                 |                                  |  |  |  |  |  |  |
|--------------------------------|----------------------------------|--|--|--|--|--|--|
| CONTACT MATERIAL/PLATING       | BRASS/GOLD                       |  |  |  |  |  |  |
| CONTACT CARRIER MATERIAL/COLOR | PLASTIC, TPU/BLACK               |  |  |  |  |  |  |
| CABLE GRIP MATERIAL/COLOR      | PLASTIC, PA/BLACK                |  |  |  |  |  |  |
| COUPLING NUT MATERIAL/PLATING  | DIECAST ZINC/NICKEL              |  |  |  |  |  |  |
| SEAL MATERIAL                  | PLASTIC, NBR                     |  |  |  |  |  |  |
| SCREW-IN THREAD SEAL MATERIAL  | PLASTIC, NBR                     |  |  |  |  |  |  |
| DEGREE OF PROTECTION           | IP67                             |  |  |  |  |  |  |
| CABLE GRIP RANGE               | Ø6−8mm                           |  |  |  |  |  |  |
| SCREW-IN THREAD                | PG 9                             |  |  |  |  |  |  |
| RATED VOLTAGE [V]              | 250 V MAX.                       |  |  |  |  |  |  |
| INSULATION RESISTANCE          | ≥ 10 <sup>9</sup> Ω              |  |  |  |  |  |  |
| RATED CURRENT [A]              | 9.0 A                            |  |  |  |  |  |  |
| FORWARD RESISTANCE             | ≤ 5 mΩ                           |  |  |  |  |  |  |
| TEMPERATURE RATING             | -40°C to +90°C (-40°F to +194°F) |  |  |  |  |  |  |
|                                |                                  |  |  |  |  |  |  |