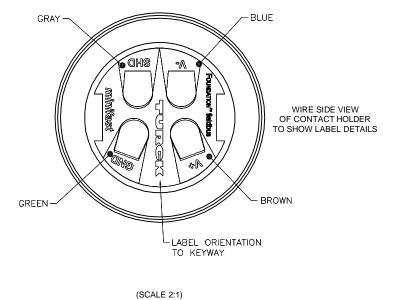

|  |
| DEGREE OF PROTECTION           | IP67                             |  |  |  |  |  |  |
| CABLE GRIP RANGE               | Ø6−8mm                           |  |  |  |  |  |  |
| SCREW-IN THREAD                | PG 9                             |  |  |  |  |  |  |
| RATED VOLTAGE [V]              | 250 V MAX.                       |  |  |  |  |  |  |
| INSULATION RESISTANCE          | ≥ 10 <sup>9</sup> Ω              |  |  |  |  |  |  |
| RATED CURRENT [A]              | 9.0 A                            |  |  |  |  |  |  |
| FORWARD RESISTANCE             | ≤ 5 mΩ                           |  |  |  |  |  |  |
| TEMPERATURE RATING             | -40°C to +90°C (-40°F to +194°F) |  |  |  |  |  |  |
|                                |                                  |  |  |  |  |  |  |





C UPDATE LABEL VIEW TO SHOW LABEL ORIENTATION TO KEYWAY

REV DESCRIPTION

## NOTES:

1. "/C1265" DESIGNATES ADDING PART NUMBERS:

PINCH RING, PG9, 8.5MM 10163216 10163225 PRESSING SCREW, PG9, 8.5MM

TO BOM AND RE-PACKAGE.

## SOURCE DRAWING - FOR REFERENCE ONLY

| 1.<br>2.<br>3.<br>4. |     | 3.<br>4. | 3RD ANGLE PROJECTION | THIS DRAWING IS CONFIDENTIAL AND THE PROPERTY OF TURCK INC. USE OF THIS DOCUMENT WITHOUT WRITTEN PERMISSION IS PROHIBITED. | High Technology         | RCK Inc<br>Sensors and Automation Controls | 3000 CAMPUS<br>MINNEAPOLIS, M<br>1-800-544-<br>(763) 553-<br>(763) 553-0<br>turck.cor | N 55441<br>7769<br>7300<br>0708 fax |                    |        |
|----------------------|-----|----------|----------------------|------------------------------------------------------